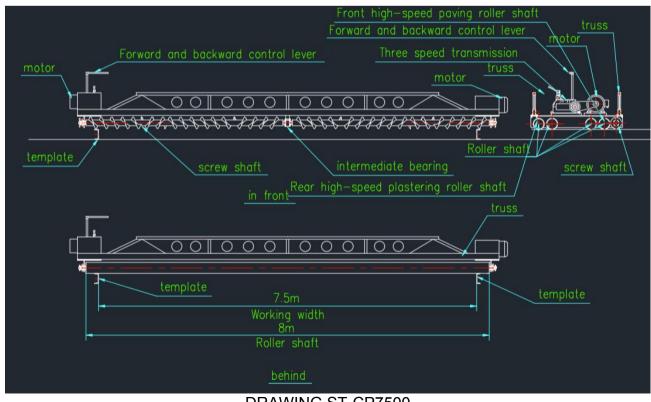

DRAWING: ST-CP3750

**DRAWING ST-CP7500** 

## ST-CP SERIES

The Sytechs Concrete Paver is designed specifically for concrete pavement from 5 to 50 cm thickness. The paver has a standard compaction and spreading with of 3.75m & 7.5m. The paver rolls on U channels, which height determines the thickness of the rigid pavement. Concrete should be poured in front of the paver and across the width between the U channels. The distance between the U channels can vary depending the required width of the pavement but not exceeding the max width of the rollers

| Model                    | ST-CP3750 | ST-CP7500 |  |
|--------------------------|-----------|-----------|--|
| Roller length            | 4m        | 7.9m      |  |
| Max Paving Width         | 3.75m     | 7.5m      |  |
| Maximum paving thickness | 8 – 50 cm |           |  |