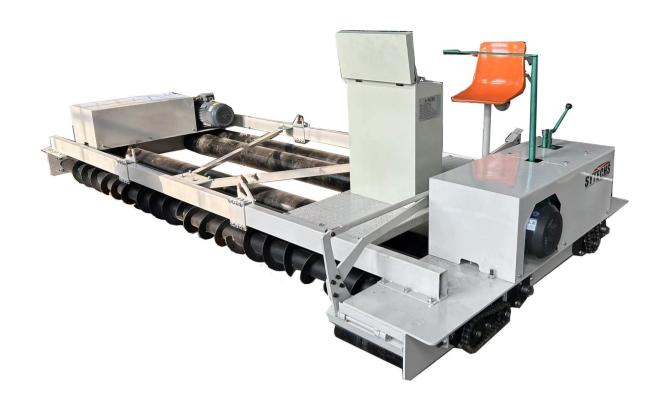

## ST-CP SERIES

The Sytechs Concrete Paver is designed specifically for concrete pavement from 5 to 50 cm thickness. The paver has a standard compaction and spreading with of 3.75m & 7.5m. The paver rolls on U channels, which height determines the thickness of the rigid pavement. Concrete should be poured in front of the paver and across the width between the U channels. The distance between the U channels can vary depending the required width of the pavement but not exceeding the max width of the rollers

The Sytechs paver can be powered by an electric motor through a gearbox for better traction. A Diesel engine (Optional) can be incorporated as well depending on customer's requirement. The paver can be equipped with mechanical concrete vibrators, High speed plastening roller (optional).

DRAWING: ST-CP3750

**DRAWING ST-CP7500** 