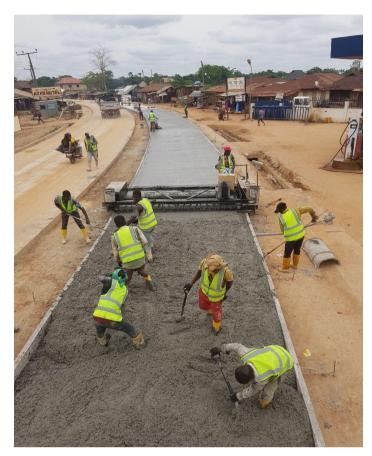

## ST-CP SERIES

The Sytechs Concrete Paver is designed specifically for concrete pavement from 5 to 50 cm thickness. The paver has a standard compaction and spreading with of 3.75m & 7.5m. The paver rolls on U channels, which height determines the thickness of the rigid pavement. Concrete should be poured in front of the paver and across the width between the U channels. The distance between the U channels can vary depending the required width of the pavement but not exceeding the max width of the rollers

The Sytechs paver can be powered by an electric motor through a gearbox for better traction. A Diesel engine (Optional) can be incorporated as well depending on customer's requirement. The paver can be equipped with mechanical concrete vibrators, High speed plastening roller (optional).