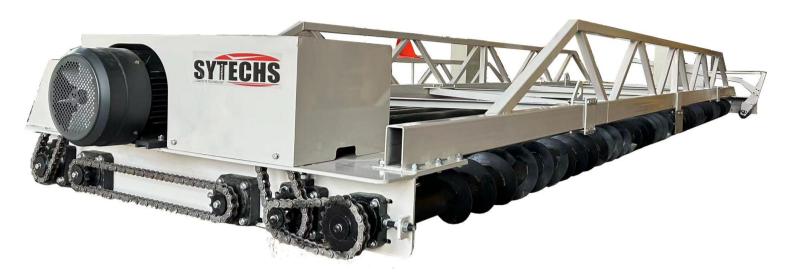

## **SYTECHS CONCRETE PAVERS**

## ST-CP SERIES

The Sytechs Concrete Paver is designed specifically for concrete pavement from 5 to 50 cm thickness. The paver has a standard compaction and spreading with of 3.75m & 7.5m. The paver rolls on U channels, which height determines the thickness of the rigid pavement. Concrete should be poured in front of the paver and across the width between the U channels. The distance between the U channels can vary depending the required width of the pavement but not exceeding the max width of the rollers

The Sytechs paver can be powered by an electric motor through a gearbox for better traction. A Diesel engine (Optional) can be incorporated as well depending on customer's requirement. The paver can be equipped with mechanical concrete vibrators, High speed plastening roller (optional).

| Model                    | ST-CP3750 | ST-CP7500 |  |
|--------------------------|-----------|-----------|--|
| Roller length            | 4m        | 7.9m      |  |
| Max Paving Width         | 3.75m     | 7.5m      |  |
| Maximum paving thickness | 8 – 50 cm |           |  |