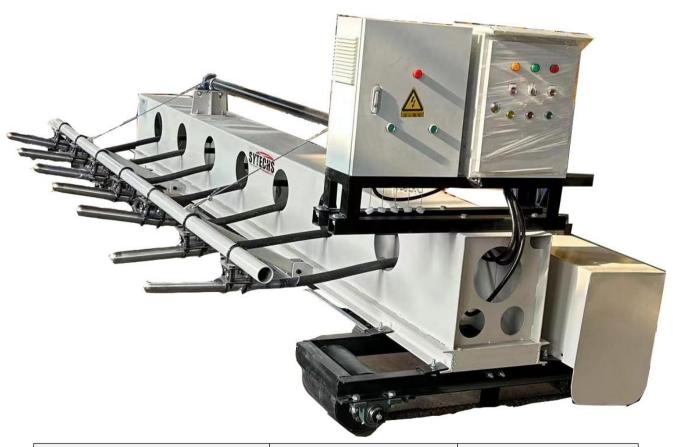

## TRUSS MOUNTED CONCRETE VIBRATORS

| Model                      | ST-CV3750-PDH151 | ST-CV7500-PDH151 |  |
|----------------------------|------------------|------------------|--|
| Max Internal Rolling Width | 3.75m            | 7.5m             |  |
| Vibrators Type             | High Frequency   |                  |  |
| N0 of Vibrators            | 7                | 14               |  |
| Vibrators Model            | PDHI51           |                  |  |
| Imput Voltage              | 220V/50HZ        |                  |  |
| Exciting Force             | 2500 N           |                  |  |
| Vibrating Rod Diameter     | 50mm             |                  |  |
| Motor Speed                | 12,000 rpm       |                  |  |
| Rubber Hose Length         | 1.5 m            |                  |  |