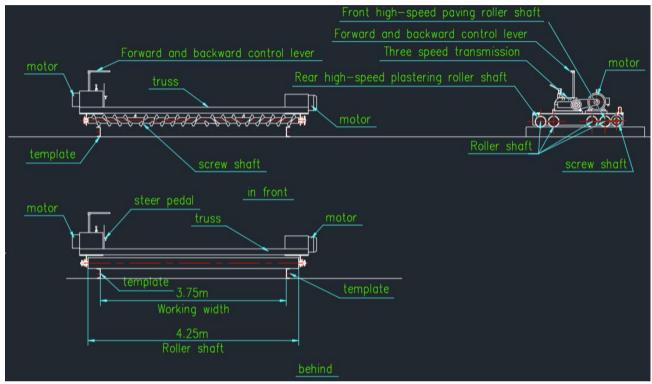

DRAWING: ST-CP3750

**DRAWING ST-CP7500** 

## ST-CP SERIES

The Sytechs Concrete Paver is designed specifically for concrete pavement from 5 to 50 cm thickness. The paver has a standard compaction and spreading with of 3.75m & 7.5m. The paver rolls on U channels, which height determines the thickness of the rigid pavement. Concrete should be poured in front of the paver and across the width between the U channels. The distance between the U channels can vary depending the required width of the pavement but not exceeding the max width of the rollers

| Model                    | ST-CP3750 | ST-CP7500 |  |
|--------------------------|-----------|-----------|--|
| Roller length            | 4m        | 7.9m      |  |
| Max Paving Width         | 3.75m     | 7.5m      |  |
| Maximum paving thickness | 8 – 50 cm |           |  |