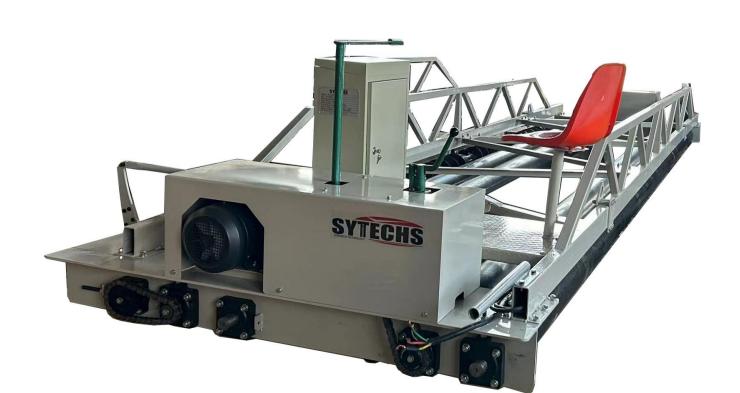

## **SYTECHS CONCRETE PAVERS**

## ST-CP SERIES

The Sytechs Concrete Paver is designed specifically for concrete pavement from 5 to 50 cm thickness. The paver has a standard compaction and spreading with of 3.75m & 7.5m. The paver rolls on U channels, which height determines the thickness of the rigid pavement. Concrete should be poured in front of the paver and across the width between the U channels. The distance between the U channels can vary depending the required width of the pavement but not exceeding the max width of the rollers

The Sytechs paver can be powered by an electric motor through a gearbox for better traction. A Diesel engine (Optional) can be incorporated as well depending on customer's requirement. The paver can be equipped with mechanical concrete vibrators, High speed plastening roller (optional).

| Model                    | ST-CP3750 | ST-CP7500 |  |
|--------------------------|-----------|-----------|--|
| Roller length            | 4m        | 7.9m      |  |
| Max Paving Width         | 3.75m     | 7.5m      |  |
| Maximum paving thickness | 8 – 50 cm |           |  |