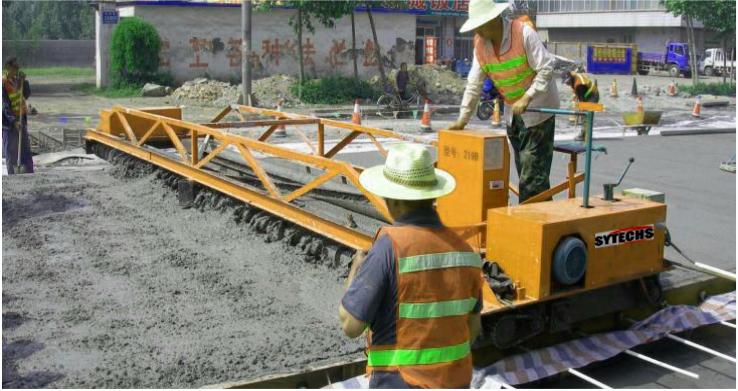

## ST-CP SERIES

The Sytechs Concrete Paver is designed specifically for concrete pavement from 5 to 50 cm thickness. The paver has a standard compaction and spreading with of 3.75m & 7.5m. The paver rolls on U channels, which height determines the thickness of the rigid pavement. Concrete should be poured in front of the paver and across the width between the U channels. The distance between the U channels can vary depending the required width of the pavement but not exceeding the max width of the rollers

The Sytechs paver can be powered by an electric motor through a gearbox for better traction. A Diesel engine (Optional) can be incorporated as well depending on customer's requirement. The paver can be equipped with mechanical concrete vibrators, High speed plastening roller (optional).